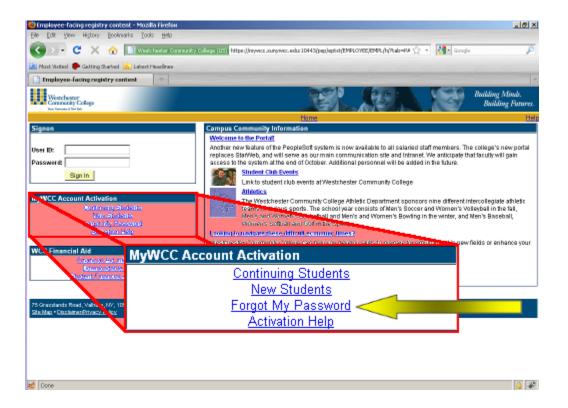

## **Step 3:** Click the "Forgot My Password" link:

**Step 4:** Enter your User ID then click the Continue button:

**Step 5:** You will now be presented with the two security questions you selected and answered when you activated your account. Key in the EXACT same answers you previously provided. Then enter your new password twice and click the Continue button: