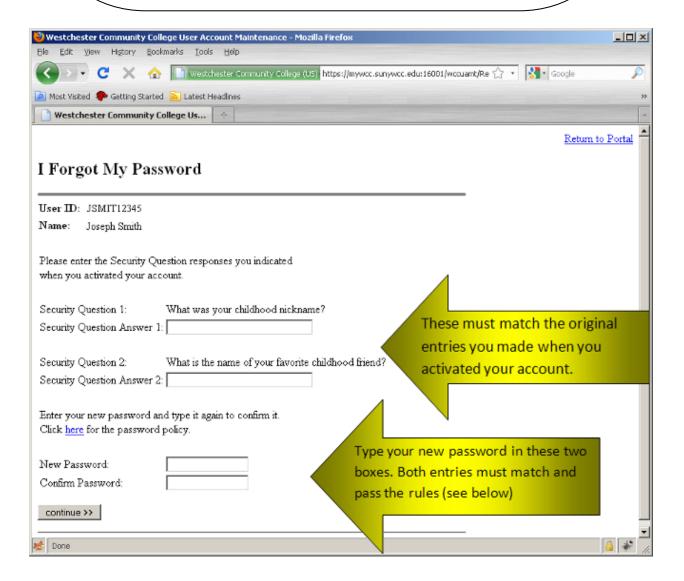

## **Step 3:** Click the "Forgot My Password" link:

**Step 4:** Enter your User ID then click the Continue button:

**Step 5:** You will now be presented with the two security questions you selected and answered when you activated your account. Key in the EXACT same answers you previously provided. Then enter your new password twice and click the Continue button:

**Step 6:** Your password` will be reset and you can return to the Portal.

Rules for Passwords: Here are the requirements for a secure password. You will not be able to assign a password to your account that does not meet these criteria.