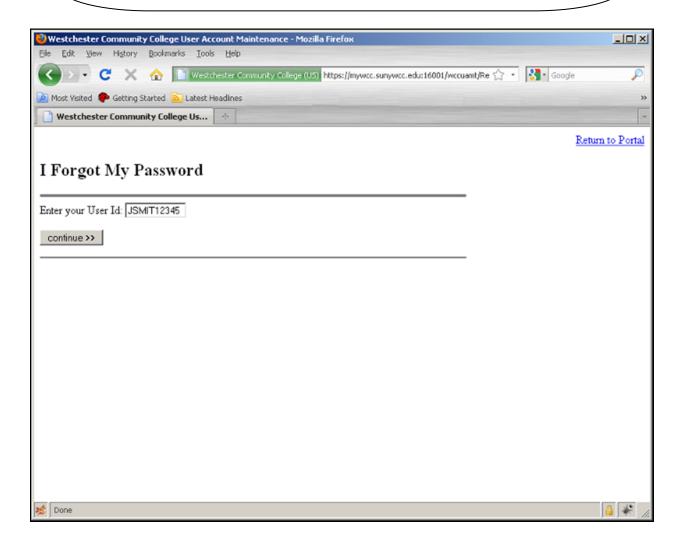

## **Step 3:** Click the "Forgot My Password" link:

**Step 4:** Enter your User ID then click the Continue button:

**Step 5:** You will now be presented with the two security questions you selected and answered when you activated your account. Key in the EXACT same answers you previously provided. Then enter your new password twice and click the Continue button: