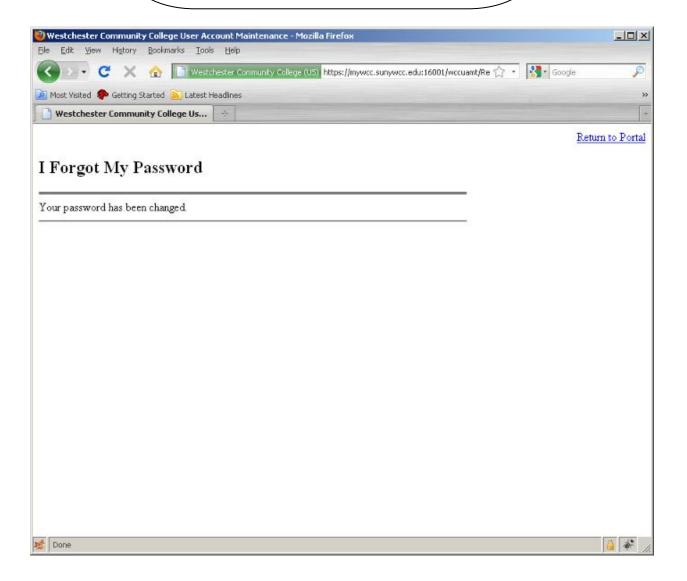

**Step 6:** Your password` will be reset and you can return to the Portal.

Rules for Passwords: Here are the requirements for a secure password. You will not be able to assign a password to your account that does not meet these criteria.